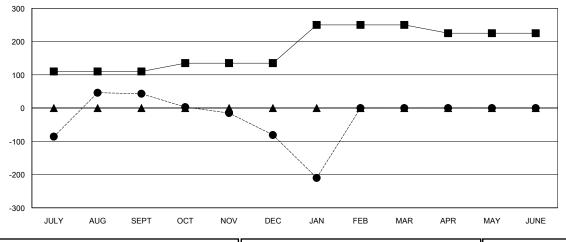

## GOALS AND ACTUAL MEMBERS CUMULATIVE

| -■- MEMBER GROV    | WTH NET GOAL     |
|--------------------|------------------|
| - ● - MEMBER GRO   | WTH ACTUAL       |
| - A - LAST YEAR MI | EMBERSHIP ACTUAL |
|                    |                  |
|                    |                  |
|                    |                  |

| RESULTS FOR 2017-2018 |     |     |     |  |  |
|-----------------------|-----|-----|-----|--|--|
|                       |     |     |     |  |  |
| JULY/AUG/SEPT         | 110 | 202 | 156 |  |  |
| OCT/NOV/DEC           | 25  | 33  | 157 |  |  |
| JAN/FEB/MAR           | 115 | 11  | 138 |  |  |
| APR/MAY/JUNE          | -25 | 0   | 0   |  |  |