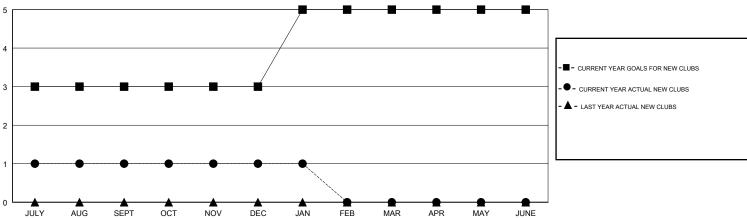

## GOALS AND ACTUAL NEW CLUBS CUMULATIVE

## JAYESH THAKKAR **LOCATION INDIA GMT CA**

| Clubs                 |               |           |               |  |  |  |
|-----------------------|---------------|-----------|---------------|--|--|--|
| RESULTS FOR 2017-2018 |               |           |               |  |  |  |
| QUARTER               | NEW CLUB GOAL | NEW CLUBS | DROPPED CLUBS |  |  |  |
| JULY/AUG/SEPT         | 3             | 1         | 0             |  |  |  |
| OCT/NOV/DEC           | 0             | 0         | 4             |  |  |  |
| JAN/FEB/MAR           | 2             | 0         | 2             |  |  |  |
| APR/MAY/JUNE          | 0             | 0         | 0             |  |  |  |